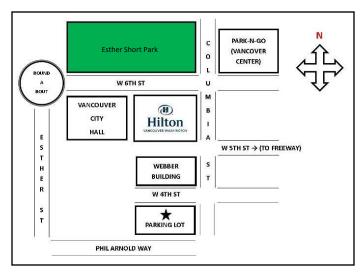

## **Overnight Hotel Guests:**

Parking is located in our underground garage at Columbia between 5<sup>th</sup> and 6<sup>th</sup> on the east side of the hotel. Self-Parking is \$20.00 per day and Valet \$25.00 per day. Overnight guests will need to check into hotel first to receive a key to access the hotel's parking garage. Overnight guests may use the short term parking in front of the hotel when checking in.

## Day Guests: (attending meetings, events or restaurant dining in Gray's At the Park)

Vancouver Center Building has a "Park & Go" garage located at 6th Street between Columbia and Washington Streets. Fees are \$1.25 an hour. Parking is similar to downtown Portland's Pay & Display parking. Pay at the meter for the amount of time needed and simply attach the receipt to the driver's side window.