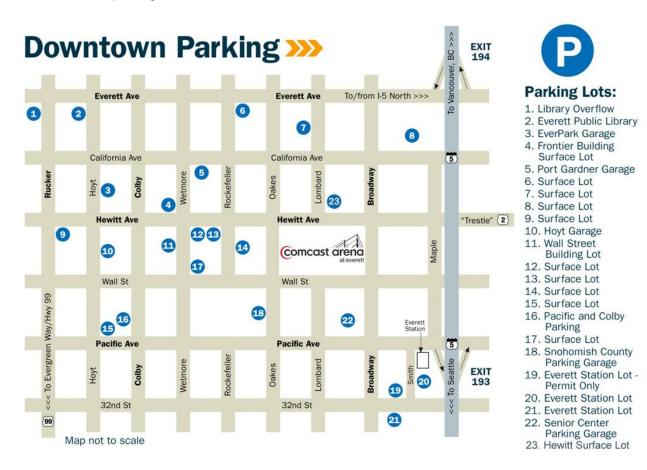

## Parking

There are numerous complimentary street parking spaces within walking distance of the Edward D. Hansen Conference Center at XFINITY Arena at Everett. During the work week, many have a 90-minute time restriction; please observe all City posted signage. For your convenience, there are also several parking lots available around the Conference Center.