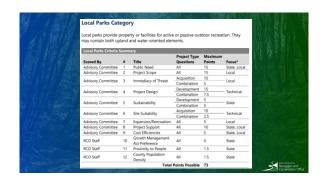

| In Bounds Only, Any Sport                                      | TBD                           |
| Youth Only?            | Primarily Serve Youth                  | Primarily Serve Youth                                          | TBD                           |
| Grant Limits and Match | \$150-200k, 25% Match                  | \$350k, 50% Match                                              | TBD                           |
| Equity Focus           | Neutral                                | Match Reduction for<br>Underserved Communities<br>Served       | TBD                           |
| Competition/Allocation | By Region of State                     | Statewide                                                      | TBD                           |

11 12









15 1





17 18









21 22





23 24









27 28





29 30





















59 4





41 42









45 46





47 48