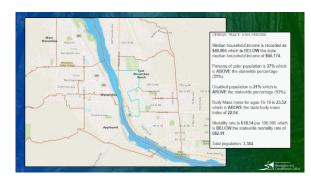

ds Only, Any Sport                                      | TBD                           |
| Youth Only?            | Primarily Serve Youth                  | Primarily Serve Youth                                          | TBD                           |
| Grant Limits and Match | \$150-200k, 25% Match                  | \$350k, 50% Match                                              | TBD                           |
| Equity Focus           | Neutral                                | Match Reduction for<br>Underserved Communities<br>Served       | TBD                           |
| Competition/Allocation | By Region of State                     | Statewide                                                      | TBD                           |

11 12









15 1





17 18









21 22





23 24









27 28





29 30





















59 4





41 42









45 46





47 48