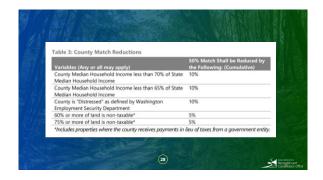

ort                                      | TBD                           |
| Youth Only?            | Primarily Serve Youth                  | Primarily Serve Youth                                          | TBD                           |
| Grant Limits and Match | \$150-200k, 25% Match                  | \$350k, 50% Match                                              | TBD                           |
| Equity Focus           | Neutral                                | Match Reduction for<br>Underserved Communities<br>Served       | TBD                           |
| Competition/Allocation | By Region of State                     | Statewide                                                      | TBD                           |

11 12









15 1





17 18









21 22





23 24









27 28





29 30





















59 4





41 42









45 46





47 48