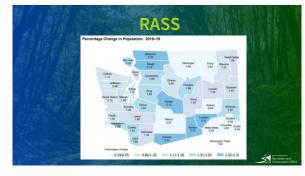

| TBD                           |
| Youth Only?            | Primarily Serve Youth                  | Primarily Serve Youth                                          | TBD                           |
| Grant Limits and Match | \$150-200k, 25% Match                  | \$350k, 50% Match                                              | TBD                           |
| Equity Focus           | Neutral                                | Match Reduction for<br>Underserved Communities<br>Served       | TBD                           |
| Competition/Allocation | By Region of State                     | Statewide                                                      | TBD                           |

11 12









15 1





17 18









21 22





23 24









27 28





29 30





















59 4





41 42









45 46





47 48