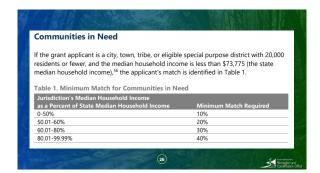

y Sport                                      | TBD                           |
| Youth Only?            | Primarily Serve Youth                  | Primarily Serve Youth                                          | TBD                           |
| Grant Limits and Match | \$150-200k, 25% Match                  | \$350k, 50% Match                                              | TBD                           |
| Equity Focus           | Neutral                                | Match Reduction for<br>Underserved Communities<br>Served       | TBD                           |
| Competition/Allocation | By Region of State                     | Statewide                                                      | TBD                           |

11 12









15 1





17 18









21 22





23 24









27 28





29 30





















59 4





41 42









45 46





47 48