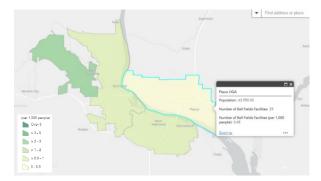

| TBD                           |
| Youth Only?            | Primarily Serve Youth                  | Primarily Serve Youth                                          | TBD                           |
| Grant Limits and Match | \$150-200k, 25% Match                  | \$350k, 50% Match                                              | TBD                           |
| Equity Focus           | Neutral                                | Match Reduction for<br>Underserved Communities<br>Served       | TBD                           |
| Competition/Allocation | By Region of State                     | Statewide                                                      | TBD                           |

11 12









15 1





17 18









21 22





23 24









27 28





29 30





















59 4





41 42









45 46





47 48