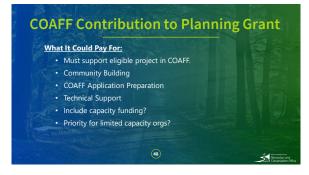

| Youth Only?            | Primarily Serve Youth                  | Primarily Serve Youth                                          | TBD                           |
| Grant Limits and Match | \$150-200k, 25% Match                  | \$350k, 50% Match                                              | TBD                           |
| Equity Focus           | Neutral                                | Match Reduction for<br>Underserved Communities<br>Served       | TBD                           |
| Competition/Allocation | By Region of State                     | Statewide                                                      | TBD                           |

11 12









15 1





17 18









21 22





23 24









27 28





29 30





















59 4





41 42









45 46





47 48