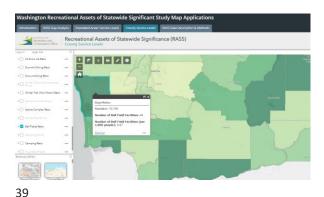

| TBD                           |
| Youth Only?            | Primarily Serve Youth                  | Primarily Serve Youth                                          | TBD                           |
| Grant Limits and Match | \$150-200k, 25% Match                  | \$350k, 50% Match                                              | TBD                           |
| Equity Focus           | Neutral                                | Match Reduction for<br>Underserved Communities<br>Served       | TBD                           |
| Competition/Allocation | By Region of State                     | Statewide                                                      | TBD                           |

11 12









15 1





17 18









21 22





23 24









27 28





29 30





















59 4





41 42









45 46





47 48