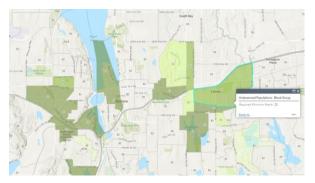

| TBD                           |
| Youth Only?            | Primarily Serve Youth                  | Primarily Serve Youth                                          | TBD                           |
| Grant Limits and Match | \$150-200k, 25% Match                  | \$350k, 50% Match                                              | TBD                           |
| Equity Focus           | Neutral                                | Match Reduction for<br>Underserved Communities<br>Served       | TBD                           |
| Competition/Allocation | By Region of State                     | Statewide                                                      | TBD                           |

11 12









15 1





17 18









21 22





23 24









27 28





29 30





















59 4





41 42









45 46





47 48