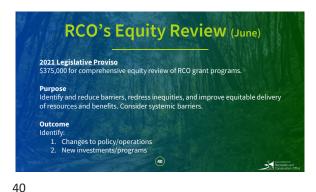

| TBD                           |
| Youth Only?            | Primarily Serve Youth                  | Primarily Serve Youth                                          | TBD                           |
| Grant Limits and Match | \$150-200k, 25% Match                  | \$350k, 50% Match                                              | TBD                           |
| Equity Focus           | Neutral                                | Match Reduction for<br>Underserved Communities<br>Served       | TBD                           |
| Competition/Allocation | By Region of State                     | Statewide                                                      | TBD                           |

11 12









15 1





17 18









21 22





23 24









27 28





29 30





















59 4





41 42









45 46





47 48