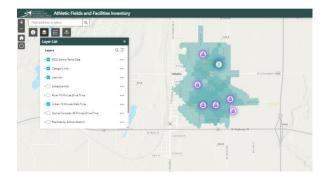

| TBD                           |
| Youth Only?            | Primarily Serve Youth                  | Primarily Serve Youth                                          | TBD                           |
| Grant Limits and Match | \$150-200k, 25% Match                  | \$350k, 50% Match                                              | TBD                           |
| Equity Focus           | Neutral                                | Match Reduction for<br>Underserved Communities<br>Served       | TBD                           |
| Competition/Allocation | By Region of State                     | Statewide                                                      | TBD                           |

11 12









15 1





17 18









21 22





23 24









27 28





29 30





















59 4





41 42









45 46





47 48