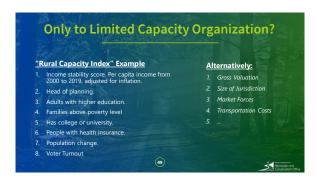

Only?            | Primarily Serve Youth                  | Primarily Serve Youth                                          | TBD                           |
| Grant Limits and Match | \$150-200k, 25% Match                  | \$350k, 50% Match                                              | TBD                           |
| Equity Focus           | Neutral                                | Match Reduction for<br>Underserved Communities<br>Served       | TBD                           |
| Competition/Allocation | By Region of State                     | Statewide                                                      | TBD                           |

11 12









15 1





17 18









21 22





23 24









27 28





29 30





















59 4





41 42









45 46





47 48