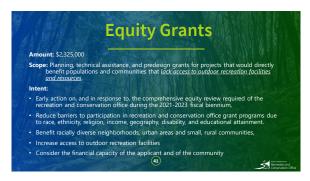

|
| Youth Only?            | Primarily Serve Youth                  | Primarily Serve Youth                                          | TBD                           |
| Grant Limits and Match | \$150-200k, 25% Match                  | \$350k, 50% Match                                              | TBD                           |
| Equity Focus           | Neutral                                | Match Reduction for<br>Underserved Communities<br>Served       | TBD                           |
| Competition/Allocation | By Region of State                     | Statewide                                                      | TBD                           |

11 12









15 1





17 18









21 22





23 24









27 28





29 30





















59 4





41 42









45 46





47 48