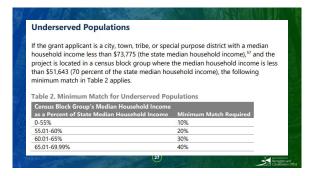

Sport                                      | TBD                           |
| Youth Only?            | Primarily Serve Youth                  | Primarily Serve Youth                                          | TBD                           |
| Grant Limits and Match | \$150-200k, 25% Match                  | \$350k, 50% Match                                              | TBD                           |
| Equity Focus           | Neutral                                | Match Reduction for<br>Underserved Communities<br>Served       | TBD                           |
| Competition/Allocation | By Region of State                     | Statewide                                                      | TBD                           |

11 12









15 1





17 18









21 22





23 24









27 28





29 30





















59 4





41 42









45 46





47 48